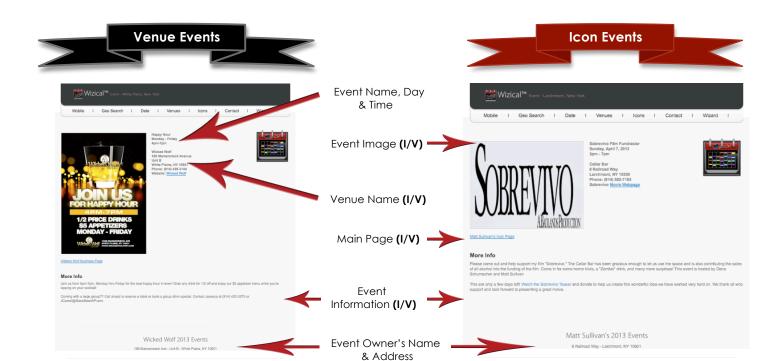

**Event** A single listing that defines a form of activity (Festival, Parade,

Childrens Event, Happy Hour, Walk/Benefit, etc.)

**Geo Search** A search that accurately locates events in a specific

geographic location.

**Venue Profile** A page that provides a businesses address, business description,

operation details and a list of the events the venue hosts.

Icon Profile A page that provides a public figure's profession details, Social