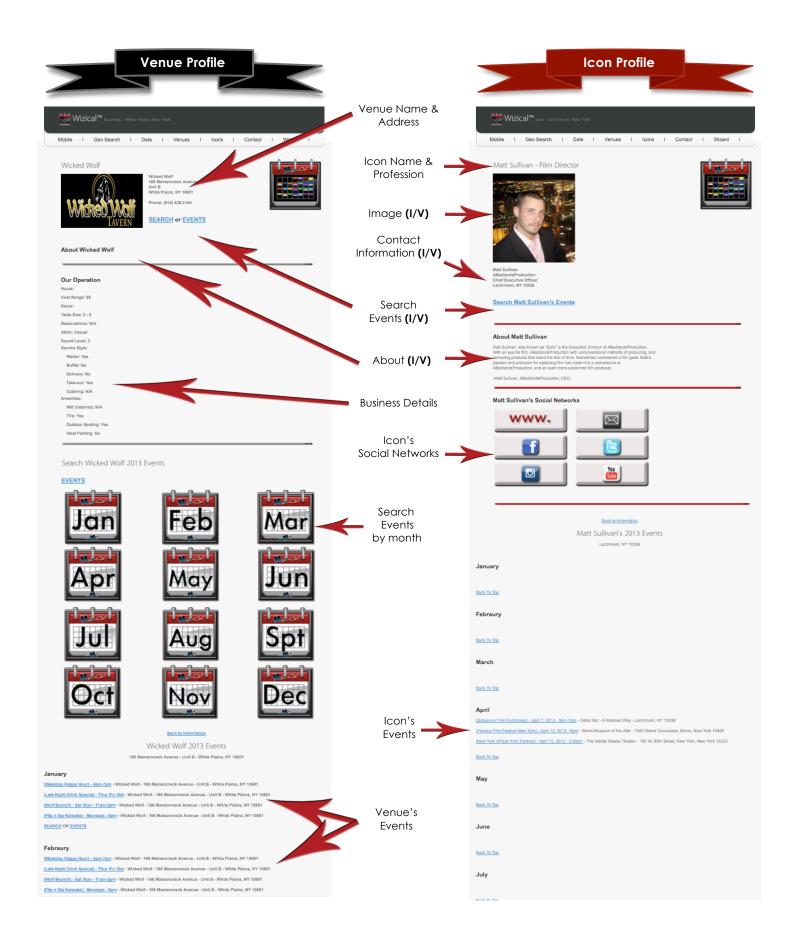

# **Wizical Lingo**

**Venue** A location that is identified with a physical address that

hosts one or more events.

**Icon** A public figure such as an Athlete, Author, Model,

Spokesperson, Singer/Musician, Government Official, etc.

**Venue Profile** A page that provides a businesses address, business description,

operation details and a list of the events the venue hosts.

Icon Profile A page that provides a public figure's profession details, Social