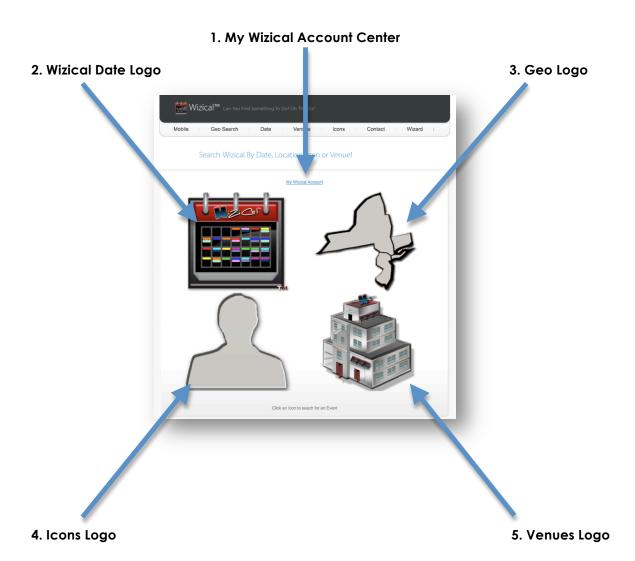

This is where your search for events begins

Wizical makes searching for events very simple by

offering 4 ways of searching for your brand of entertainment.

Find something to do™ any day, any hour, anywhere.

- 1. **Wizical Account Center -** Create and Update profile, Post Events, and find new account information.
  - 2. Wizical Logo Displays the current month to search entire Wizical website for events by date.
    - 3. **Geo Logo –** Search Wizical site by geographic location down to your specific county.
- 4. Icon Logo Search for a DJ's, Kid's Character's, Model's, Promoters, Author's, Comedian's, etc events.
- 5. **Venue Logo –** Search for a Restaurant, Sports Venue, Bar, Kids Attraction, Library, Town Festival, and more!